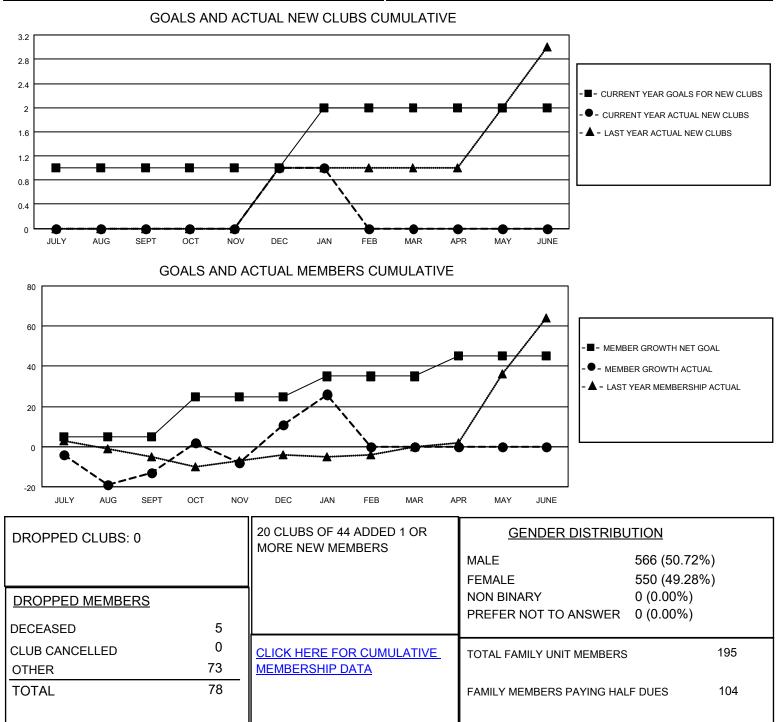

## LOCATION CALIFORNIA

District 4 C3

Results as of: 1/31/2022

| Clubs                 |               |           |               | Members               |                         |                         |                                                    |
|-----------------------|---------------|-----------|---------------|-----------------------|-------------------------|-------------------------|----------------------------------------------------|
| RESULTS FOR 2021-2022 |               |           |               | RESULTS FOR 2021-2022 |                         |                         |                                                    |
| QUARTER               | NEW CLUB GOAL | NEW CLUBS | DROPPED CLUBS | QUARTER               | /BER GROWTH NET<br>GOAL | MEMBER GROWTH<br>ACTUAL | DROPPED<br>MEMBERS ACTUAL<br>(including transfers) |
| JULY/AUG/SEPT         | 1             | 0         | 0             | JULY/AUG/SEPT         | 5                       | 44                      | 51                                                 |
| OCT/NOV/DEC           | 0             | 1         | 0             | OCT/NOV/DEC           | 20                      | 52                      | 25                                                 |
| JAN/FEB/MAR           | 1             | 0         | 0             | JAN/FEB/MAR           | 10                      | 17                      | 2                                                  |
| APR/MAY/JUNE          | 0             | 0         | 0             | APR/MAY/JUNE          | 10                      | 0                       | 0                                                  |